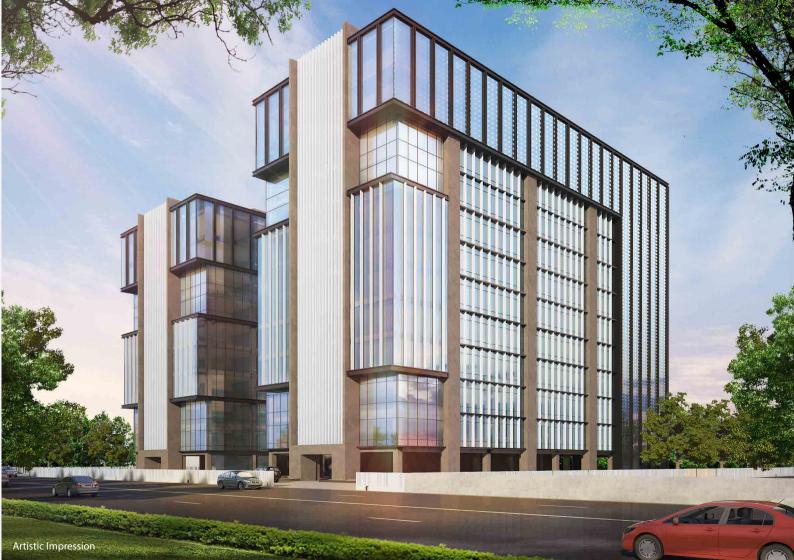

#### **DESIGN FEATURES**

| Location                                       | Premium office location on the Noida-Greater Noida Expressway                                                                                                                                                                           |
|------------------------------------------------|-----------------------------------------------------------------------------------------------------------------------------------------------------------------------------------------------------------------------------------------|
| Amenities                                      | 350+ seater common cafeteria, dedicated area for F&B outlets and kiosks                                                                                                                                                                 |
| Efficient, Well<br>Conceived Floor<br>Plates   | <ul> <li>Centralized core</li> <li>Efficient floor plates with 8.1*8.1 M grid size</li> <li>Greater versatility in floor plan layouts</li> <li>Service balcony on each floor for placing outdoor units</li> </ul>                       |
| 9 Feet Finished Ceiling Heights                | <ul> <li>Higher floor to ceiling height enhances the feeling of space and increases the natural light available</li> <li>Aesthetically and visually superior interiors</li> </ul>                                                       |
| 21st Century Facade with International Quality | <ul> <li>Mix of high performance glass, steel mesh and louvers</li> <li>High performance glass for energy efficiency, noise reduction and heat insulation</li> <li>High clarity, visual appeal</li> <li>Double height atrium</li> </ul> |
| EV Charging Points                             | Provision for charging points                                                                                                                                                                                                           |
| Pre-Filtered Air                               | Air intake into HVAC systems is pre-treated and filtered                                                                                                                                                                                |