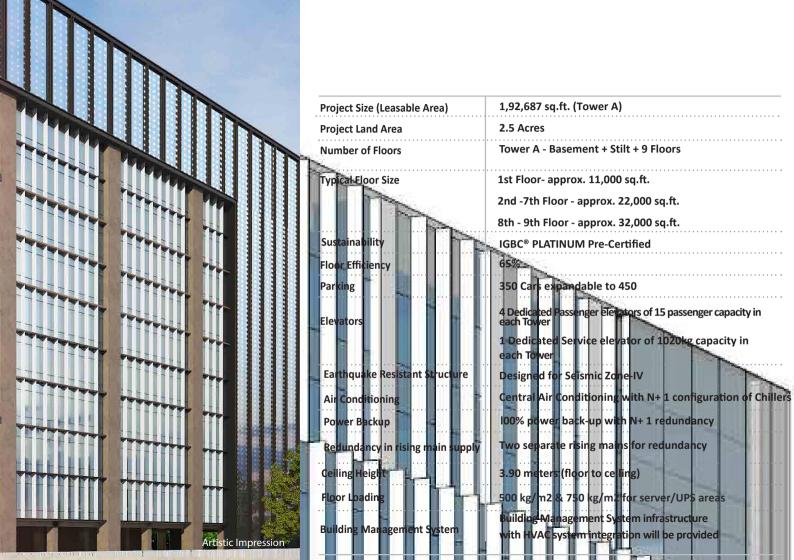

#### **DESIGN FEATURES**

| Location                                       | Premium office location on the Noida-Greater Noida Expressway                                                                                                                                                                           |
|------------------------------------------------|-----------------------------------------------------------------------------------------------------------------------------------------------------------------------------------------------------------------------------------------|
| Amenities                                      | 350+ seater common cafeteria, dedicated area for F&B outlets and kiosks                                                                                                                                                                 |
| Efficient, Well<br>Conceived Floor<br>Plates   | <ul> <li>Centralized core</li> <li>Efficient floor plates with 8.1*8.1 M grid size</li> <li>Greater versatility in floor plan layouts</li> <li>Service balcony on each floor for placing outdoor units</li> </ul>                       |
| 9 Feet Finished Ceiling Heights                | <ul> <li>Higher floor to ceiling height enhances the feeling of space and increases the natural light available</li> <li>Aesthetically and visually superior interiors</li> </ul>                                                       |
| 21st Century Facade with International Quality | <ul> <li>Mix of high performance glass, steel mesh and louvers</li> <li>High performance glass for energy efficiency, noise reduction and heat insulation</li> <li>High clarity, visual appeal</li> <li>Double height atrium</li> </ul> |
| EV Charging Points                             | Provision for charging points                                                                                                                                                                                                           |
| Pre-Filtered Air                               | Air intake into HVAC systems is pre-treated and filtered                                                                                                                                                                                |