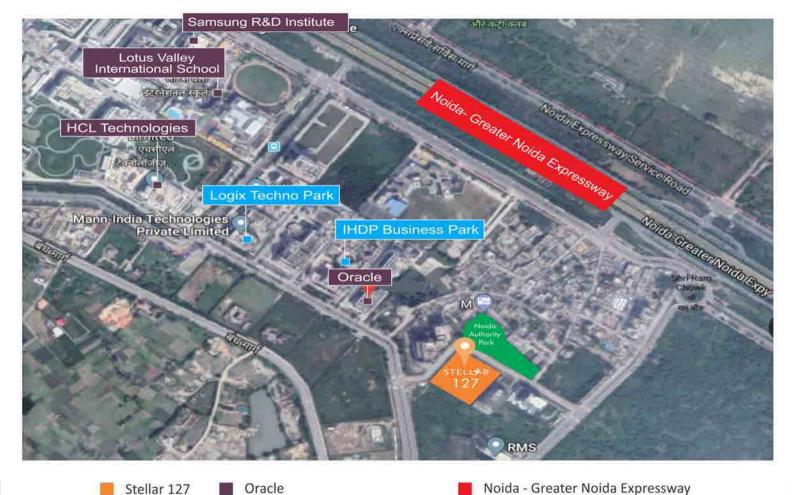

#### **DESIGN FEATURES**

| Location                                       | Premium office location on the Noida-Greater Noida Expressway                                                                                                                                                                           |
|------------------------------------------------|-----------------------------------------------------------------------------------------------------------------------------------------------------------------------------------------------------------------------------------------|
| Amenities                                      | 350+ seater common cafeteria, dedicated area for F&B outlets and kiosks                                                                                                                                                                 |
| Efficient, Well<br>Conceived Floor<br>Plates   | <ul> <li>Centralized core</li> <li>Efficient floor plates with 8.1*8.1 M grid size</li> <li>Greater versatility in floor plan layouts</li> <li>Service balcony on each floor for placing outdoor units</li> </ul>                       |
| 9 Feet Finished Ceiling Heights                | <ul> <li>Higher floor to ceiling height enhances the feeling of space and increases the natural light available</li> <li>Aesthetically and visually superior interiors</li> </ul>                                                       |
| 21st Century Facade with International Quality | <ul> <li>Mix of high performance glass, steel mesh and louvers</li> <li>High performance glass for energy efficiency, noise reduction and heat insulation</li> <li>High clarity, visual appeal</li> <li>Double height atrium</li> </ul> |
| EV Charging Points                             | Provision for charging points                                                                                                                                                                                                           |
| Pre-Filtered Air                               | Air intake into HVAC systems is pre-treated and filtered                                                                                                                                                                                |