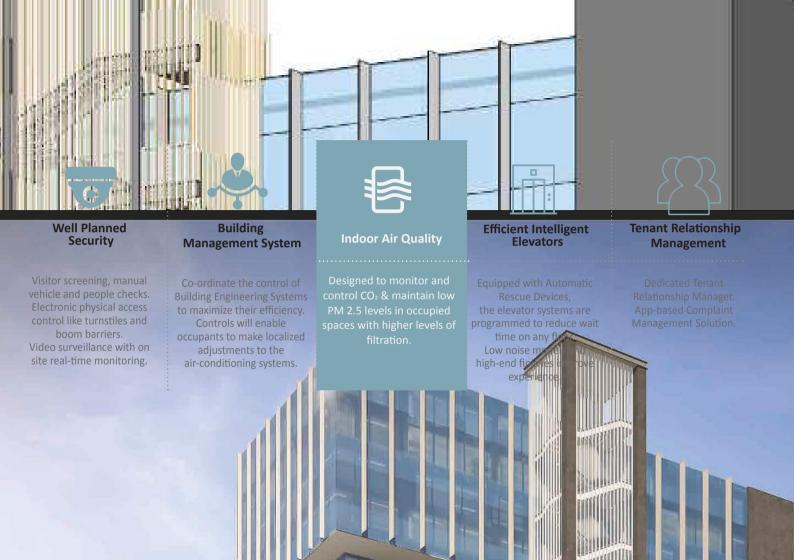

#### **DESIGN FEATURES**

| Location                                       | Premium office location on the Noida-Greater Noida Expressway                                                                                                                                                                           |
|------------------------------------------------|-----------------------------------------------------------------------------------------------------------------------------------------------------------------------------------------------------------------------------------------|
| Amenities                                      | 350+ seater common cafeteria, dedicated area for F&B outlets and kiosks                                                                                                                                                                 |
| Efficient, Well<br>Conceived Floor<br>Plates   | <ul> <li>Centralized core</li> <li>Efficient floor plates with 8.1*8.1 M grid size</li> <li>Greater versatility in floor plan layouts</li> <li>Service balcony on each floor for placing outdoor units</li> </ul>                       |
| 9 Feet Finished Ceiling Heights                | <ul> <li>Higher floor to ceiling height enhances the feeling of space and increases the natural light available</li> <li>Aesthetically and visually superior interiors</li> </ul>                                                       |
| 21st Century Facade with International Quality | <ul> <li>Mix of high performance glass, steel mesh and louvers</li> <li>High performance glass for energy efficiency, noise reduction and heat insulation</li> <li>High clarity, visual appeal</li> <li>Double height atrium</li> </ul> |
| EV Charging Points                             | Provision for charging points                                                                                                                                                                                                           |
| Pre-Filtered Air                               | Air intake into HVAC systems is pre-treated and filtered                                                                                                                                                                                |