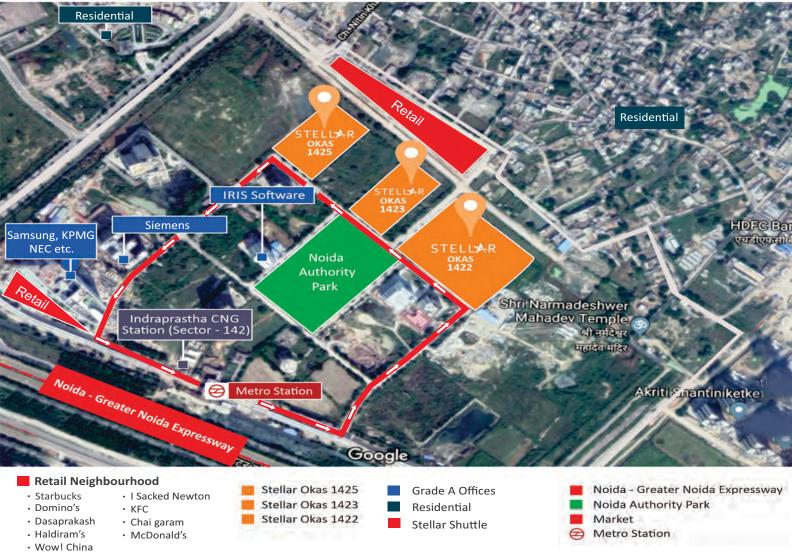

HARVARD

star.wood

Connectivity between Delhi and Greater Noida (Proposed Direct Metro Link)