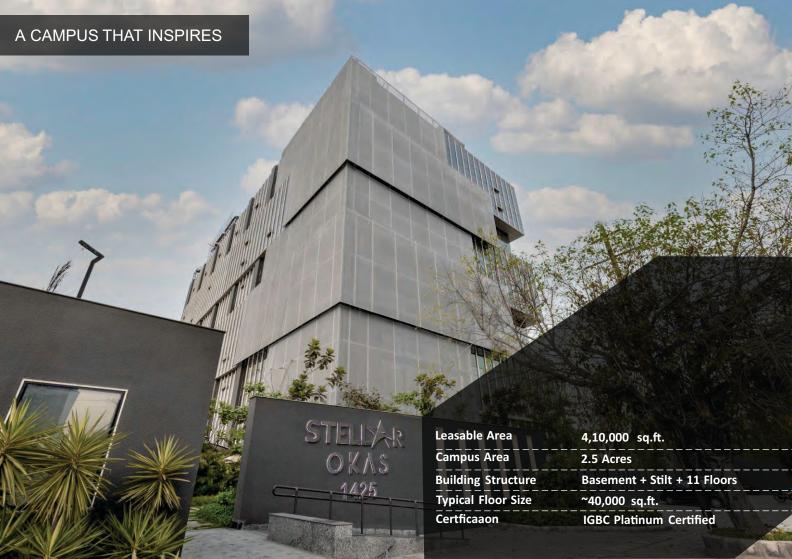

## Developer of Stellar Okas 1425

Stellar Group with DMI-AIF PE Fund is developing **1.5** million sq.ft. of office space. DMI AIF has a total AUM of \$250 million.

The Stellar Group has developed and constructed over **10** million sq.ft.