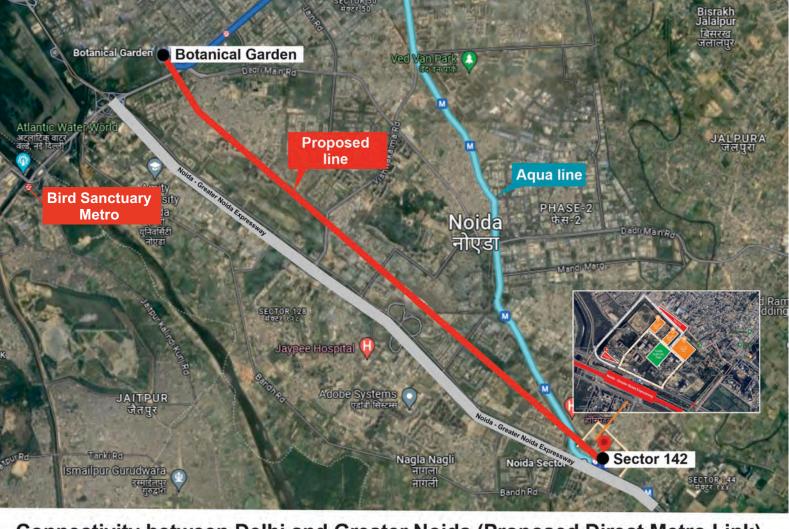

HARVARD

star.wood

Connectivity between Delhi and Greater Noida (Proposed Direct Metro Link)