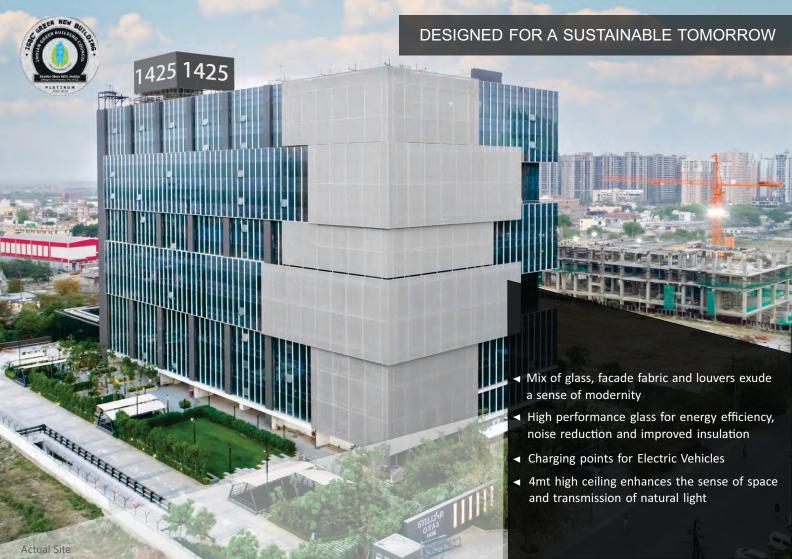

## Developer of Stellar Okas 1425

Stellar Group with DMI-AIF PE Fund is developing **1.5** million sq.ft. of office space. DMI AIF has a total AUM of \$250 million.

The Stellar Group has developed and constructed over **10** million sq.ft.