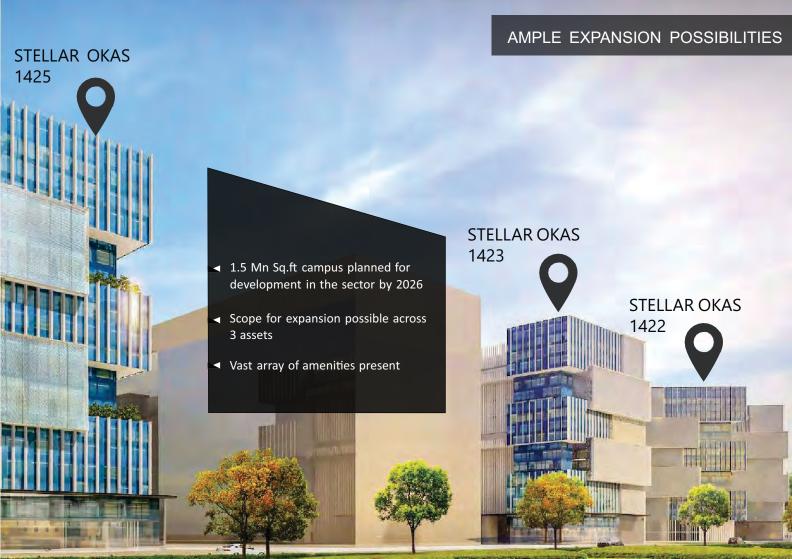

## Developer of Stellar Okas 1425

Stellar Group with DMI-AIF PE Fund is developing **1.5** million sq.ft. of office space. DMI AIF has a total AUM of \$250 million.

The Stellar Group has developed and constructed over **10** million sq.ft.

It has projects in hand to construct about **3** million sq.ft.

More than 100 active tenant relations.