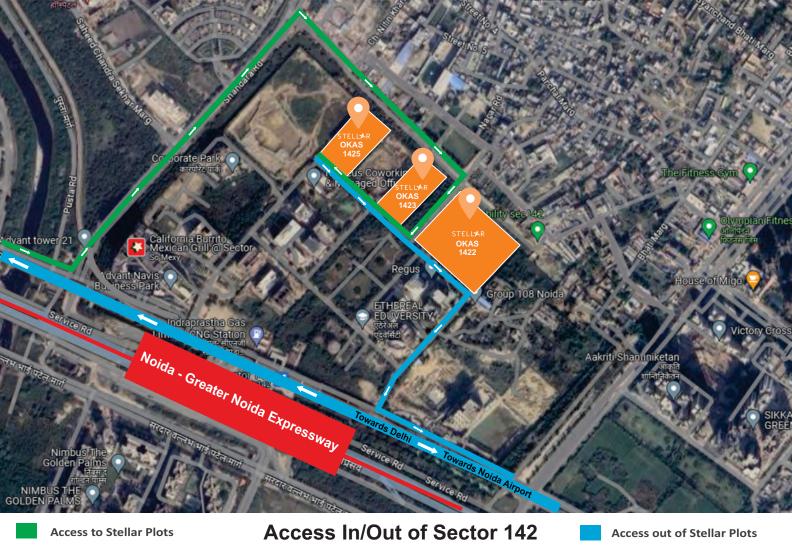

### STELLAR 1425













BUILDING COMMUNITIES THROUGH ENGAGEMENT









#### INSTITUTIONAL OWNERSHIP AND PROFESSIONAL MANAGEMENT

**Institutionally Owned** OKAS





Hospitality-led approach to Asset Management

**Team Experience** 



THE WORLD BANK









McKinsey

& Company



YGR

















HARVARD





star.wood









Connectivity between Delhi and Greater Noida (Proposed Direct Metro Link)

## **COMPLETED PROJECTS**



Stellar IT Park Sec-62, Noida



Stellar 127 Sec-127, Noida



Stellar Business Park TZ-03, Greater Noida



Stellar 135 Sec-135, Noida



Stellar Gymkhana Club KP-II, Greater Noida

## Developer of Stellar Okas 1425

Stellar Group with DMI-AIF PE Fund is developing **1.5** million sq.ft. of office space. DMI AIF has a total AUM of \$250 million.

The Stellar Group has developed and constructed over **10** million sq.ft.

It has projects in hand to construct about **3** million sq.ft.

More than 100 active tenant relations.

# STELLAR

Site Address: Plot No.5, Sector - 142, Noida

Corporate Office: C-56/9, Sector – 62, Noida 201307, India

Mob:+91-9910601611 Ph:0120-4550232

www.stel