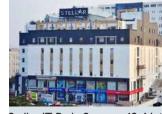

# STELLAR BUSINESS PARK

Plot 3, Techzone, Greater Noida

## **BUILDING FEATURES**

Land Area: 10.87 Acres