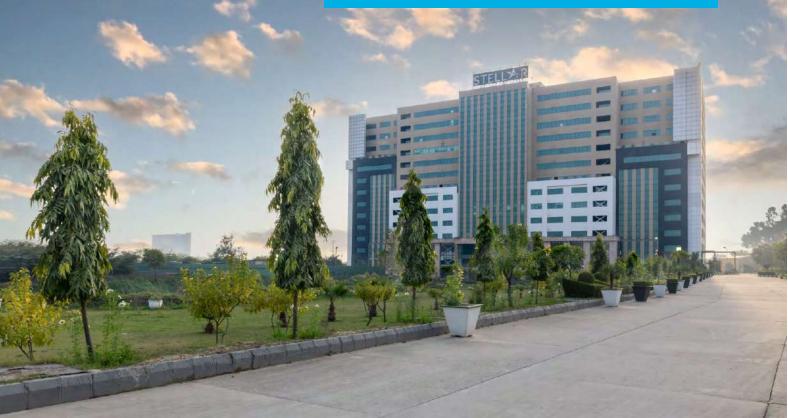

# STELLAR BUSINESS PARK

Plot 3, Techzone, Greater Noida

## **BUILDING FEATURES**

Land Area: 10.87 Acres