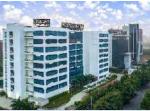

### **OUR COMPLETED/ONGOING COMMERCIAL PROJECTS**

Stellar IT Park is located in the heart of Sector 62, Noida which is a prime location and an integrated sector. With over 6.3L sq. ft. of IT/ITES space and over 50,000 sq. ft. of retail space, Stellar IT Park offers a vibrant campus atmosphere unlike any other in Noida.

Stellar IT Park, Sector - 62, Noida

Located on the Noida-Greater Noida expressway, Stellar 135 is very well located, with proximity to the Aqua metro line. It is an operational IT/ITES building with has 2,53,000 sq.ft. leasable area.