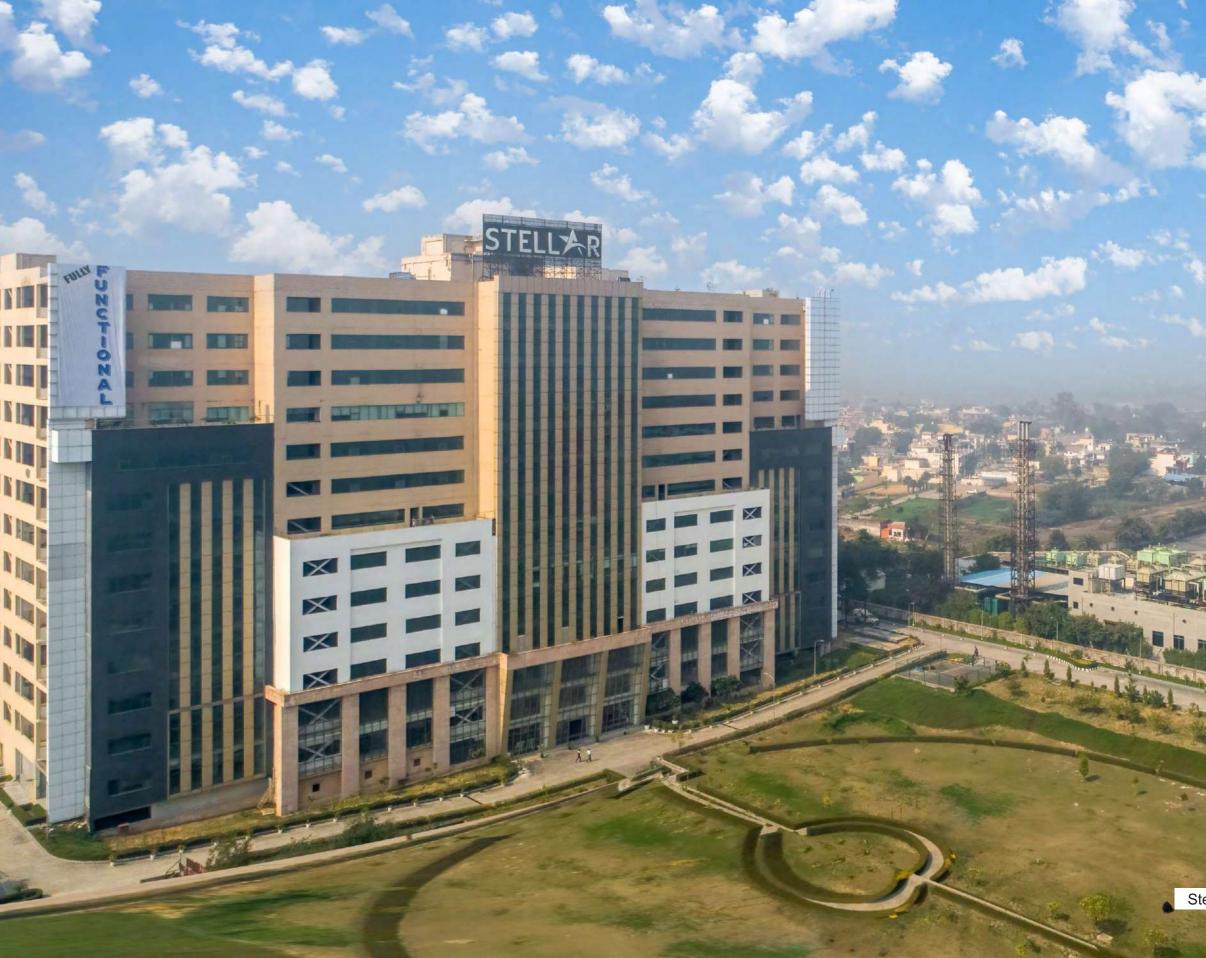

# STELLAR BUSINESS PARK

Plot 3, Techzone, Greater Noida

## **BUILDING FEATURES**

Land Area: 10.87 Acres