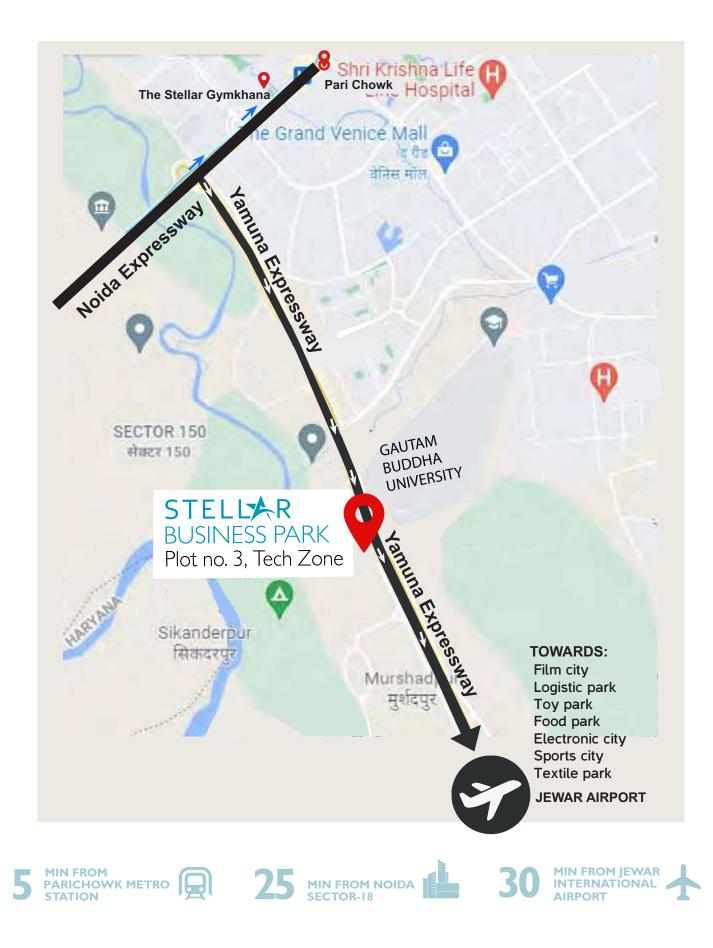

# STELLAR BUSINESS PARK

Plot 3, Techzone, Greater Noida

### **EMPLOYEE** ADVANTAGE

|   | <b>RESIDENTIAL</b><br>APARTMENTS | Greater Noida has numerous re<br>for rent at much cheaper rates t       |
|---|----------------------------------|-------------------------------------------------------------------------|
|   | EDUCATIONAL<br>HUB               | Greater Noida being an Education schools and colleges is easy.          |
| _ | MULTISPECIALITY<br>HOSPITALS     | Multispecialty hospitals like Max<br>pital & Kailash Hospital are in ne |
|   | MALLS &<br>MULTIPLEXES           | Malls and Multiplexes such as Ar<br>Mall, The Grand Venice Mall etc     |
|   |                                  |                                                                         |
|   | FIVE STAR<br>Hotels & Clubs      | Five Star Hotels and Clubs: The<br>Golf Course, Crowne Plaza and        |

esidential apartments available than Noida.

ional Hub, admission to good

specialty hospital, Jaypee Hosear vicinity.

nsal plaza, Omaxe Connaught Place c.

e Stellar Gymkhana, Jaypee d Radisson Blue.