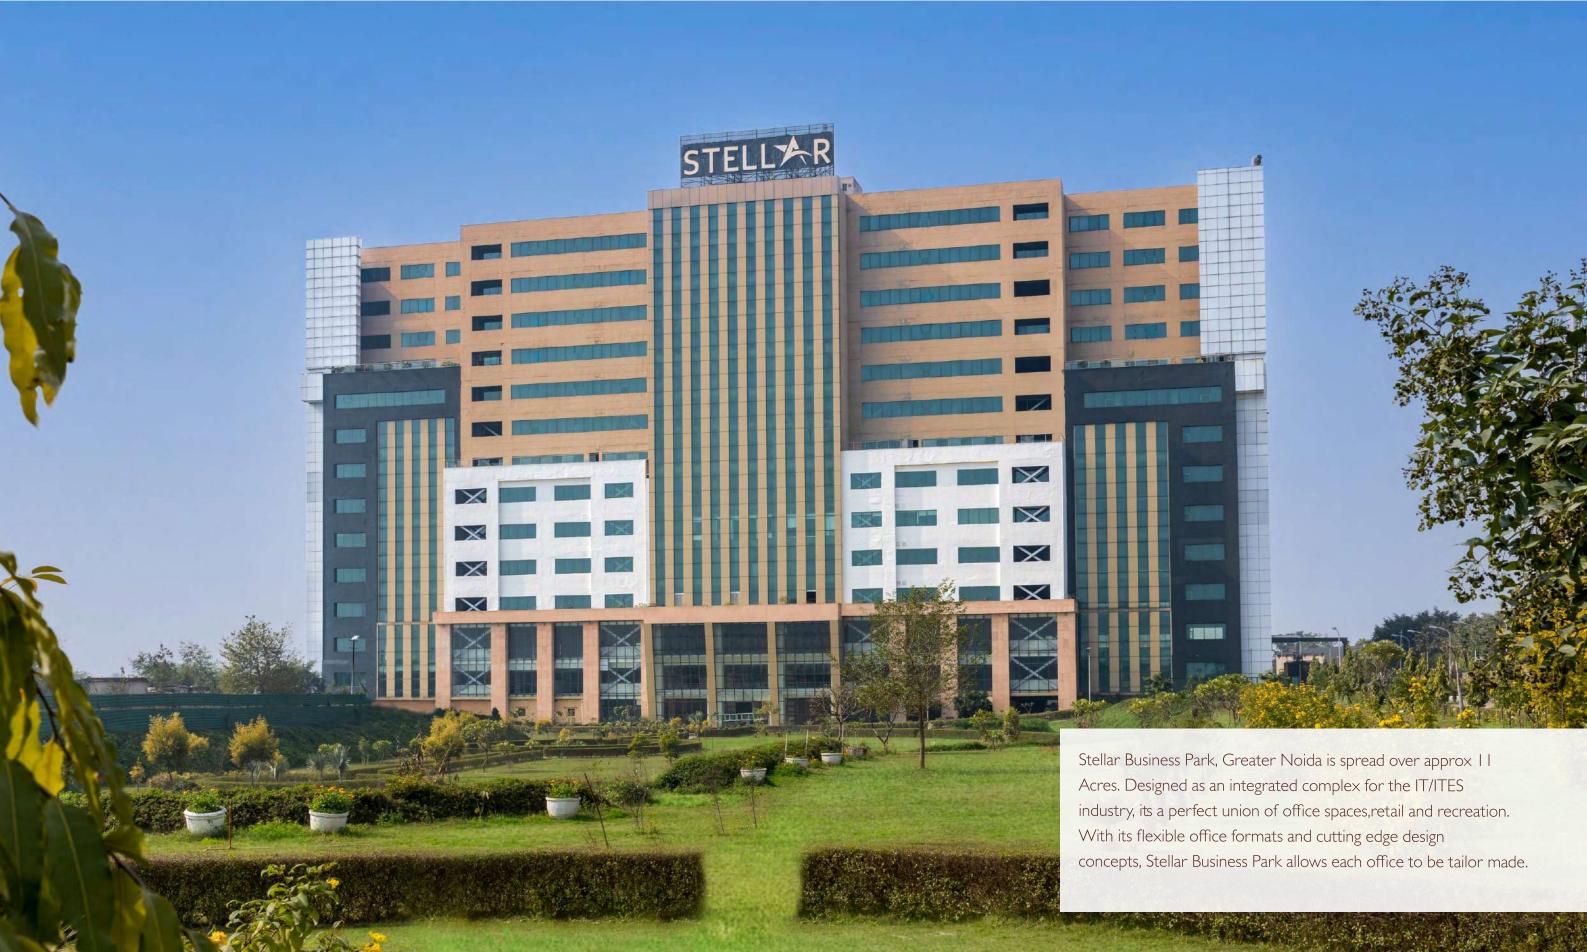

# STELLAR BUSINESS PARK

Plot 3, Techzone, Greater Noida

## **BUILDING FEATURES**

Land Area: 10.87 Acres