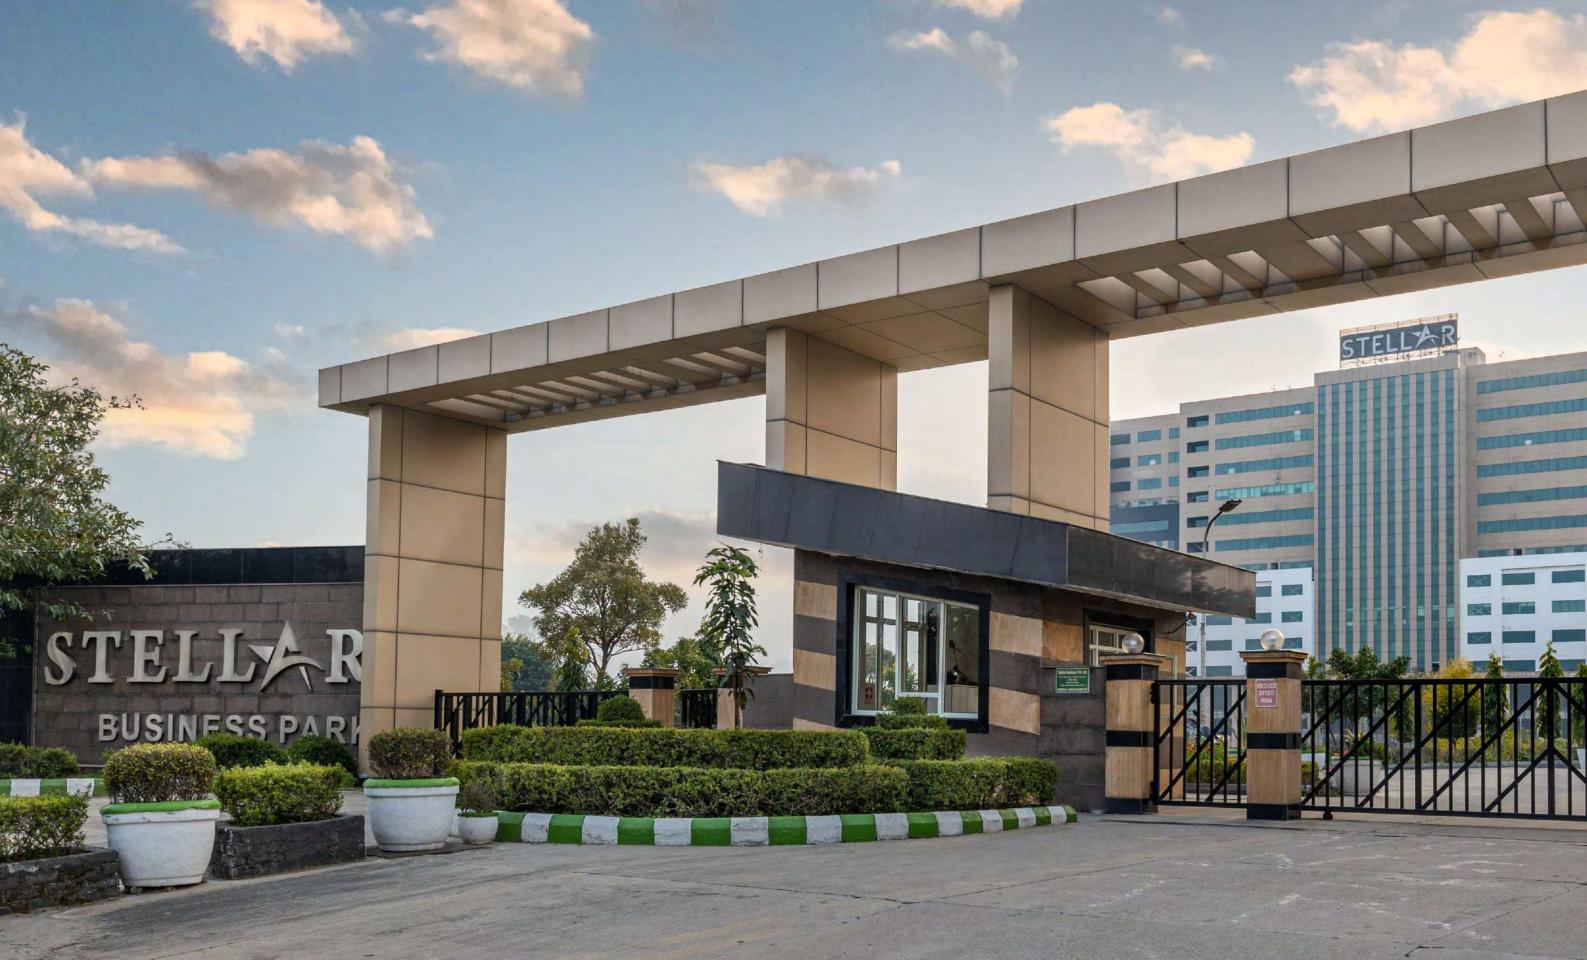

# STELLAR BUSINESS PARK

Plot 3, Techzone, Greater Noida

## **BUILDING FEATURES**

Land Area: 10.87 Acres